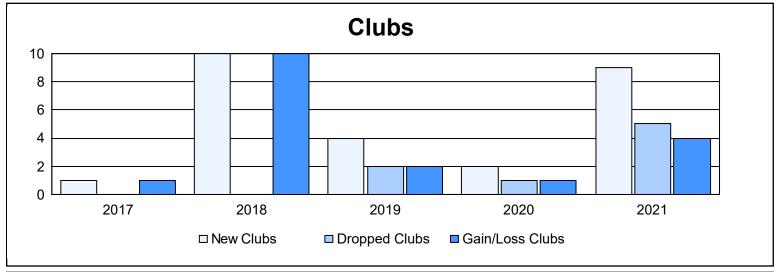

| Year      | New<br>Clubs | Dropped<br>Clubs | Gain/<br>Loss<br>Clubs | New<br>Members | Charter<br>Members | Reinstate<br>Members | Transfer<br>Members | Total<br>Member<br>Added | Total<br>Members<br>Dropped | Gain/<br>Loss<br>Members |
|-----------|--------------|------------------|------------------------|----------------|--------------------|----------------------|---------------------|--------------------------|-----------------------------|--------------------------|
| 2016-2017 | 1            | 0                | 1                      | 411            | 30                 | 17                   | 12                  | 470                      | 288                         | 182                      |
| 2017-2018 | 10           | 0                | 10                     | 635            | 304                | 9                    | 18                  | 966                      | 335                         | 631                      |
| 2018-2019 | 4            | 2                | 2                      | 162            | 113                | 30                   | 8                   | 313                      | 662                         | -349                     |
| 2019-2020 | 2            | 1                | 1                      | 93             | 57                 | 13                   | 11                  | 174                      | 298                         | -124                     |
| 2020-2021 | 9            | 5                | 4                      | 300            | 235                | 10                   | 16                  | 561                      | 410                         | 151                      |
| Average   | 5            | 2                | 4                      | 320            | 148                | 16                   | 13                  | 497                      | 399                         | 98                       |